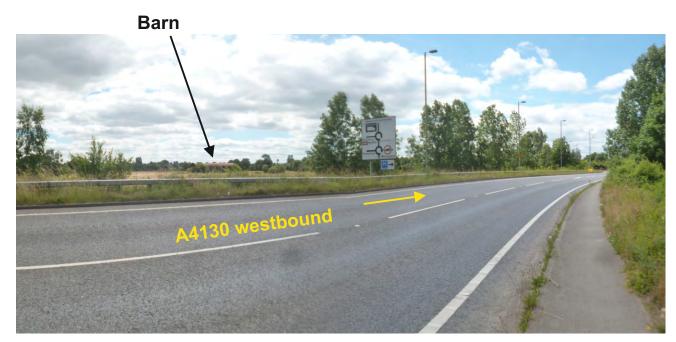

View South from Winterbrook Bridge (A4130)

View south west across A4130 towards the site

View west along A4130 (Winterbrook Roundabouts)

View North along A329 from site entrance

View South on A329

View north east across A329 towards site western boundary (agricultural entrance on the right outside of picture)