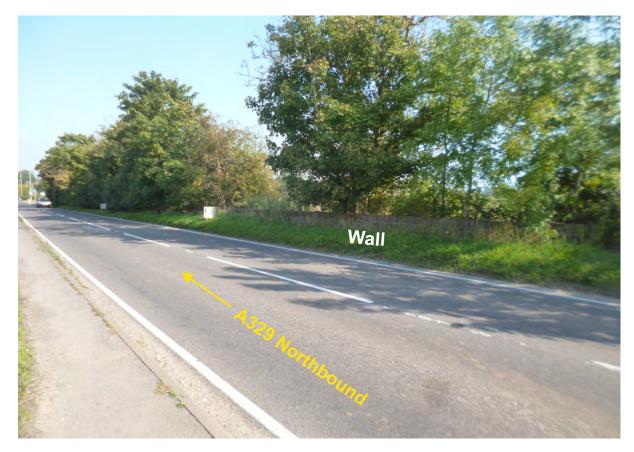

View South from Winterbrook Bridge (A4130)

View south west across A4130 towards the site

View west along A4130 (Winterbrook Roundabouts)

View North along A329 from site entrance

View South on A329

View north east across A329 towards site western boundary (agricultural entrance on the right outside of picture)