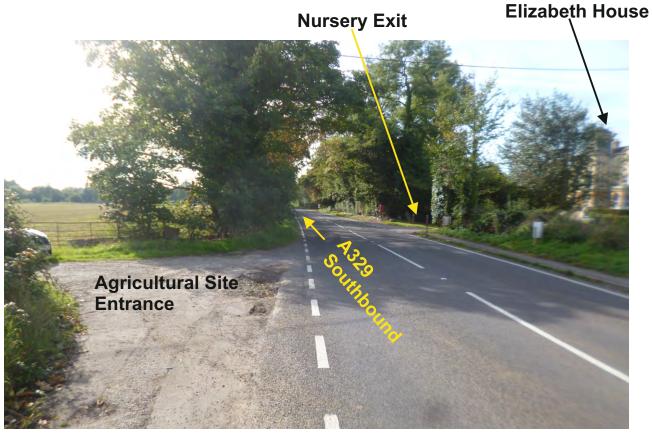

View South from Winterbrook Bridge (A4130)

View south west across A4130 towards the site

View west along A4130 (Winterbrook Roundabouts)

View North along A329 from site entrance

View South on A329

View north east across A329 towards site western boundary (agricultural entrance on the right outside of picture)