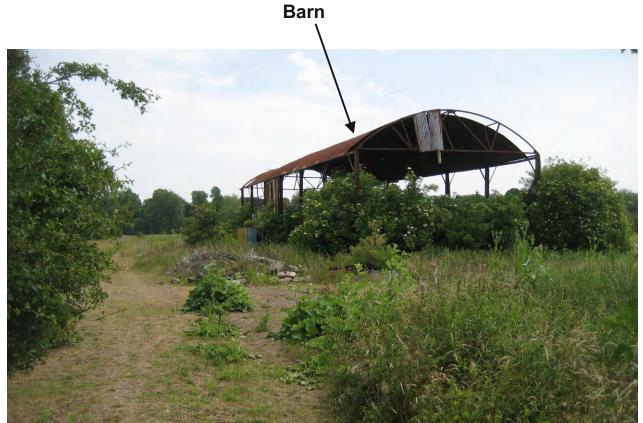

View south from pavement on A329

View east along track near site entrance

View East Along Track (standing just east of barn)

View north from site (just north of barn) towards northern boundary (A4130)

associates