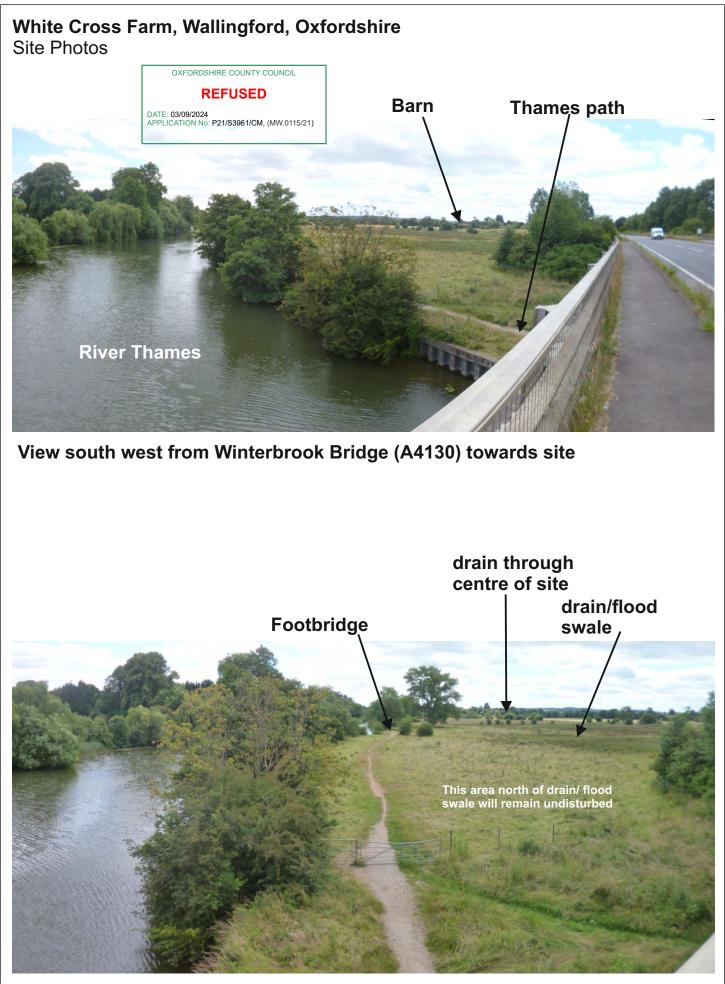

View South from Winterbrook Bridge (A4130)

View south west across A4130 towards the site

View west along A4130 (Winterbrook Roundabouts)

View North along A329 from site entrance

View South on A329

View north east across A329 towards site western boundary (agricultural entrance on the right outside of picture)

View north towards A4130 along Thames Path

View north west at drain through centre of site

Drain

View south along centre of site from track