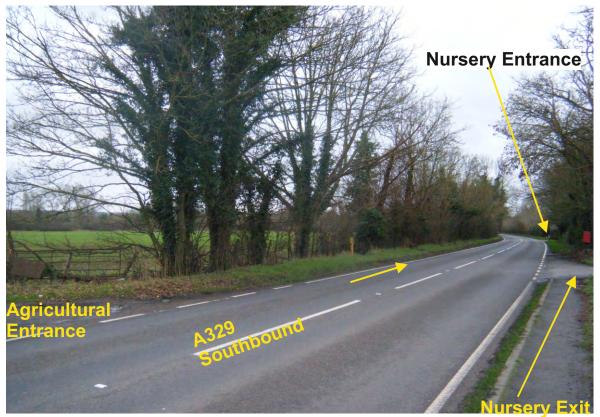

View South from Winterbrook Bridge (A4130)

View south west across A4130 towards the site

View west along A4130 (Winterbrook Roundabouts)

View North along A329 from site entrance

View South on A329

View north east across A329 towards site western boundary (agricultural entrance on the right outside of picture)