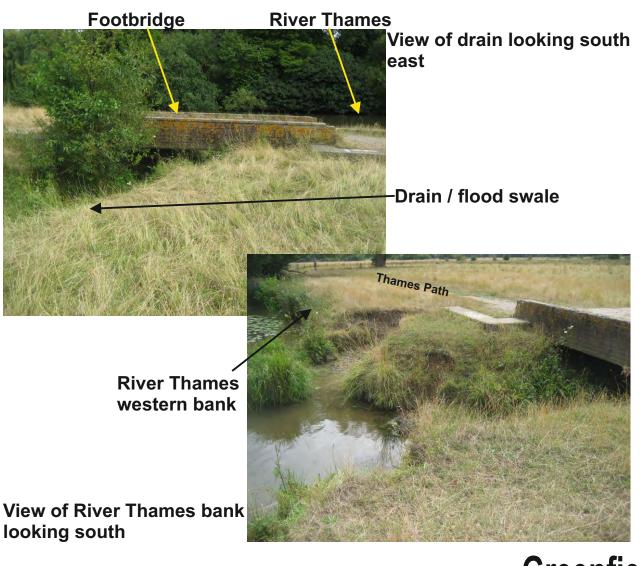

View north towards A4130 along Thames Path

View north west at drain through centre of site

Drain

View south along centre of site from track