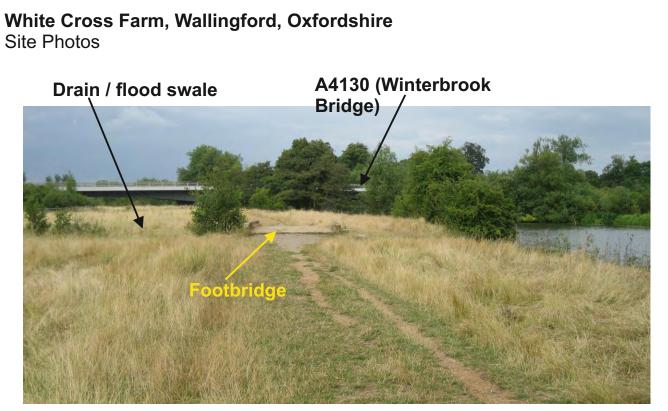

View north towards A4130 along Thames Path

View north west at drain through centre of site

Drain

View south along centre of site from track