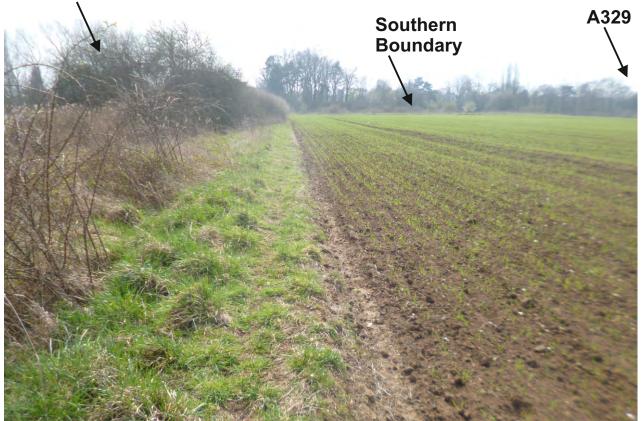

#### Southern Boundary

View west from drain in centre of site along southern boundary

View south east from western boundary