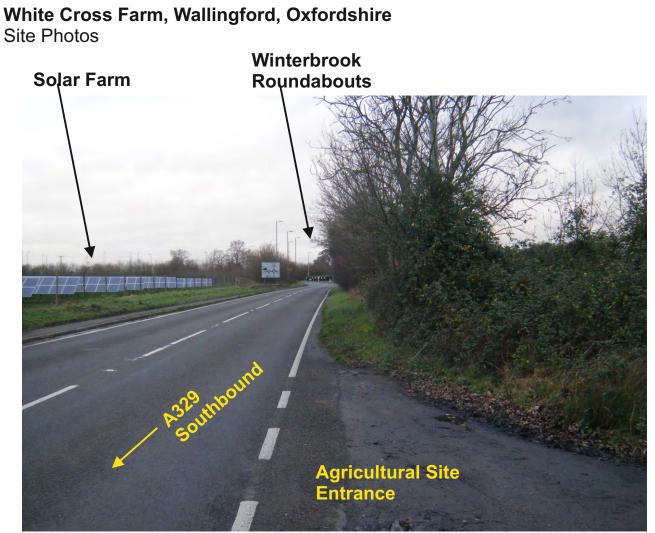

View South from Winterbrook Bridge (A4130)

View south west across A4130 towards the site

View west along A4130 (Winterbrook Roundabouts)

View North along A329 from site entrance

View South on A329

View north east across A329 towards site western boundary (agricultural entrance on the right outside of picture)